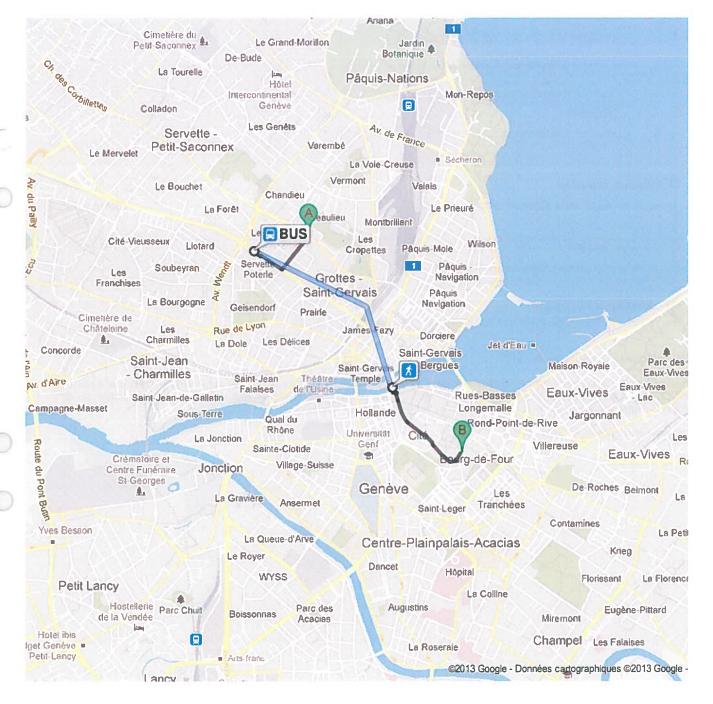

Arrivée Restaurant Soupçon

Place du Bourg-de-Four 8, 1204 Genève, Suisse 022 318 37 37

Quand 15/05/13 après 13:08

Durée 28 min au total

Please note that the restaurant changed names. It is now In Fine and no longer the Soupcon.

# **Hotel ibis Geneve Centre Nations**

Rue du Grand-Pré 33-35, 1201 Genf, Suisse

★ Marcher jusqu'à Genève, Servette

Environ 7 min

**Bêta:** Faites attention – Cet itinéraire n'est peut-être pas complètement aménagé pour les piétons.

| 1. | Prendre la direction sud-est sur Rue du Grand-Pré vers Rue Antoine-Carteret | 9 m   |
|----|-----------------------------------------------------------------------------|-------|
| 2. | Prendre à droite sur Rue Antoine-Carteret                                   | 300 m |
| 3. | Prendre à droite sur Rue de la Servette                                     | 180 m |
| 4. | Tourner à gauche pour rester sur Rue de la<br>Servette                      | 12 m  |
| 5. | Tourner à droite pour rester sur Rue de la Servette                         | 63 m  |

O Genève, Servette

13:17 - 13:27

Bus - BUS vers Genève, Stand

(10 min, 2 arrêts)

O Genève, Bel-Air

Environ 11 min

★ Marcher jusqu'à Restaurant Soupçon

## Restaurant Soupçon

Place du Bourg-de-Four 8, 1204 Genève, Suisse - 022 318 37 37

Informations sur l'agence locale : CFF

Cet itinéraire est fourni à titre indicatif. Il est possible que vous deviez suivre un itinéraire différent de celui indiqué en raison de travaux, de bouchons, des conditions météorologiques, de déviations ou d'autres perturbations. Veuillez en tenir compte lors de la préparation de votre trajet. Veillez en outre à respecter le code de la route et la signalisation sur votre trajet.