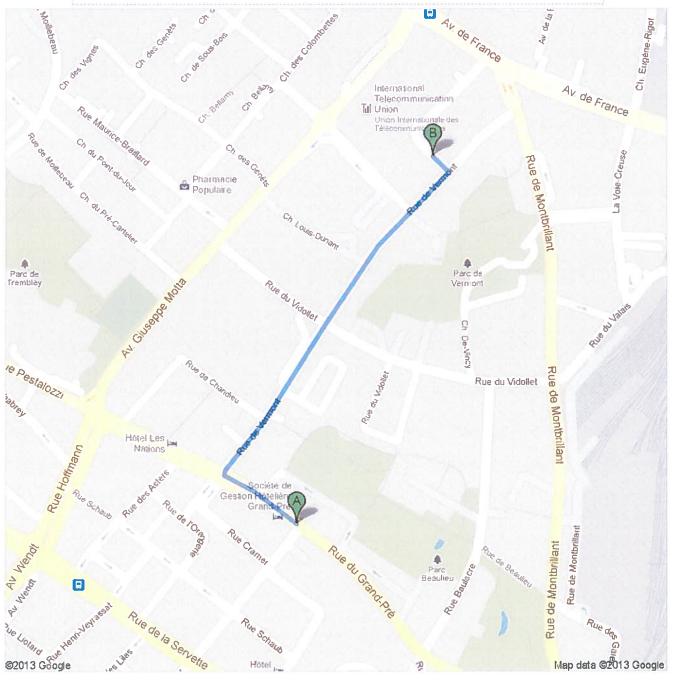

**Directions to MIP Restaurants at CICG** Rue de Varembé 17, 1202 Genève, Switzerland 850 m - about 10 mins From the Hotel Ibis to the Conference Centre by foot.

# **Hotel ibis Geneve Centre Nations**

Rue du Grand-Pré 33-35, 1201 Genf, Switzerland

Head northwest on Rue du Grand-Pré toward Rue des Grand-Prë go 150 m
 About 2 mins

2. Turn right onto Rue de Vermont About 8 mins

go 650 m total 800 m

3. Turn left onto Rue de Varembé
Destination will be on the left

go 40 m total 850 m